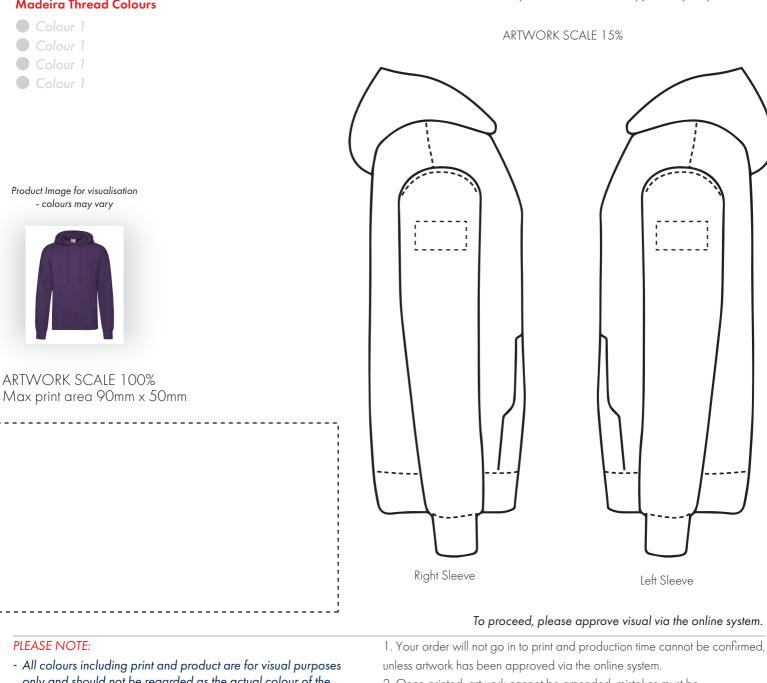

Product and Artwork Proof

80/20 HOODIE SLEEVE EMBROIDERY

| Your Ref:                              | Quantity:  | Product Code: HF0001 |
|----------------------------------------|------------|----------------------|
| Our Ref:                               | Version: 1 | Product Colour:White |
| PRINTING CONCERNS: PRINT MAY DISCOLOUR |            |                      |

## PRODUCT INFO: DUE TO THE NATURE OF THE PRODUCT THE PRINT POSITION MAY VARY BY 2 - 3 MM

## **Madeira Thread Colours**

The dashed line is to demonstrate print area and will not appear on your printed item

- only and should not be regarded as the actual colour of the product and print.
- Some products may vary from batch to batch and may differ from previous orders.
- The colour and texture of a product can also have an effect on the final print colour.
- By approving this order we accept that you understand these terms.